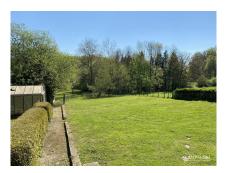

#### DESCRIPTION

- ENGLISH -House free on 4 sides, in a pleasant setting, located on a plot of 38 ares bordered by the forest. The property is located on the edge of the village of Abweiler, in the municipality of Bettembourg, near the main motorways. The Cloche d'Or and the city center are accessible in less than 15 minutes. The house consists of a main floor and a first floor communicating but both independent. The main floor consists of an entrance hall with separate guest toilet, two large living/dining rooms, a fully equipped kitchen, an office, three beautiful bedrooms and a shower room with double sink and toilet. The back living room gives access to the balcony with a clear view on the garden. In addition to the central heating of the house, the living rooms are both equipped with an independent wood heating system, one with an earthenware fireplace and the other with a fireplace type "insert" offering an even warmer setting. The garden level has its own shower room with double washbasin and toil...