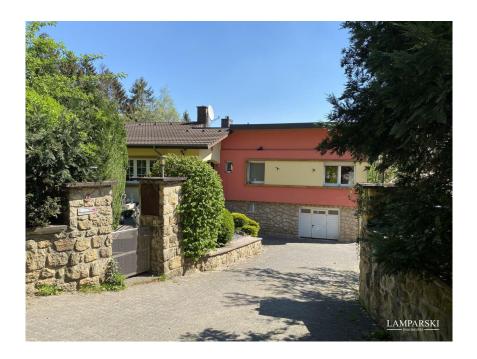

#### DESCRIPTION

- ENGLISH -House free on 4 sides, in a pleasant setting, located on a plot of 38 ares bordered by the forest. The property is located on the edge of the village of Abweiler, in the municipality of Bettembourg, near the main motorways. The Cloche d'Or and the city center are accessible in less than 15 minutes. The house consists of a main floor and a first floor communicating but both independent. The main floor consists of an entrance hall with separate guest toilet, two large living/dining rooms, a fully equipped kitchen, an office, three beautiful bedrooms and a shower room with double sink and toilet. The back living room gives access to the balcony with a clear view on the garden. In addition to the central heating of the house, the living rooms are both equipped with an independent wood heating system, one with an earthenware fireplace and the other with a fireplace type "insert" offering an even warmer setting. The garden level has its own shower room with double washbasin and toil...