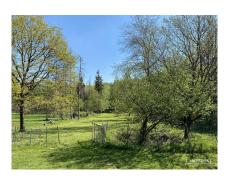

#### DESCRIPTION

- ENGLISH -House free on 4 sides, in a pleasant setting, located on a plot of 38 ares bordered by the forest. The property is located on the edge of the village of Abweiler, in the municipality of Bettembourg, near the main motorways. The Cloche d'Or and the city center are accessible in less than 15 minutes. The house consists of a main floor and a first floor communicating but both independent. The main floor consists of an entrance hall with separate guest toilet, two large living/dining rooms, a fully equipped kitchen, an office, three beautiful bedrooms and a shower room with double sink and toilet. The back living room gives access to the balcony with a clear view on the garden. In addition to the central heating of the house, the living rooms are both equipped with an independent wood heating system, one with an earthenware fireplace and the other with a fireplace type "insert" offering an even warmer setting. The garden level has its own shower room with double washbasin and toil...